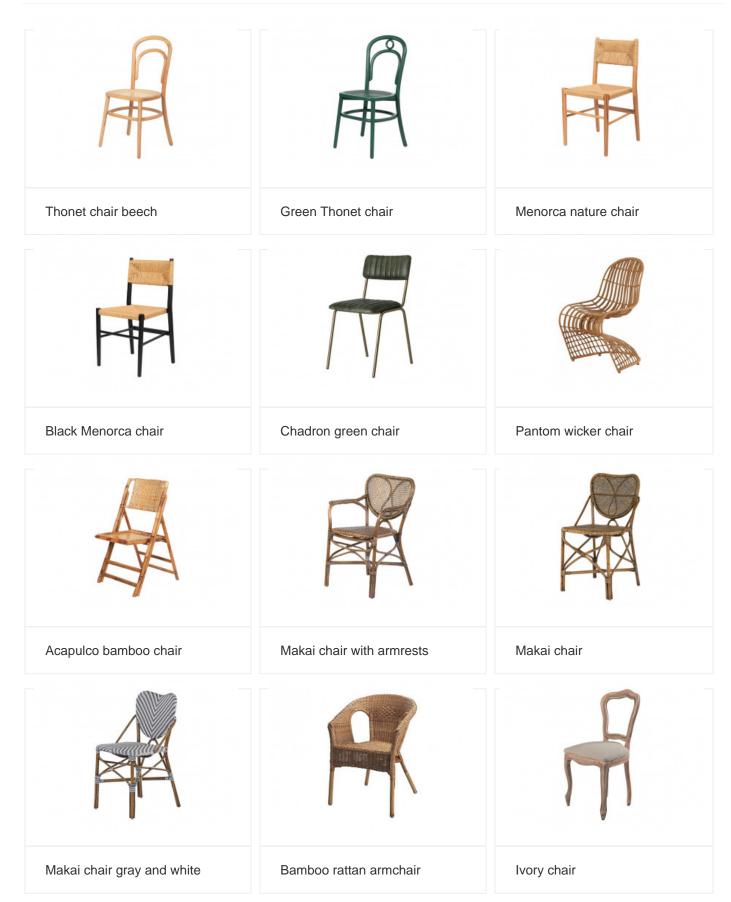

|               | Saint Tropez Chair      | Tulum chair      |
|---------------|-------------------------|------------------|
|               |                         |                  |
| Ismene Chair  | Viena chair             | Pink cloud chair |
|               |                         |                  |
| Alvra chair   | Varaire Chair           | Molinella Chair  |
|               |                         | FIA              |
| Presiga chair | Doza ocher velvet chair | Green Orly chair |











| H                     |                              |                        |
|-----------------------|------------------------------|------------------------|
| Royal chair           | Gray upholstered opera chair | Versailles white chair |
|                       |                              |                        |
| Red upholstered chair | Thonet Odeón chair           | Vitax chair            |
|                       |                              |                        |
| Vitax chair gray      | Provence folding chair       | Romance chair          |







| Velvet chair with antique green cushion | Velvet chair cushion emerald green | Velvet chair cushion black |
|-----------------------------------------|------------------------------------|---------------------