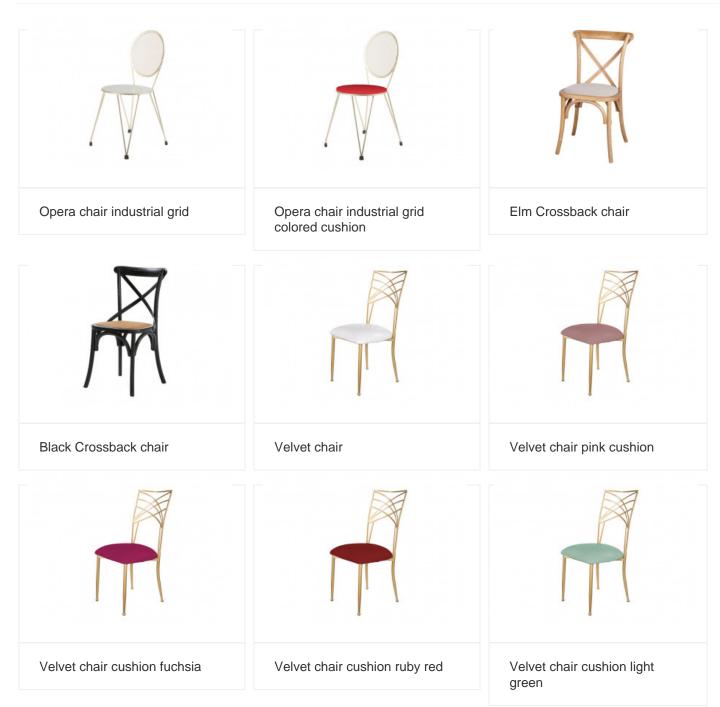

| Velvet chair with antique green cushion | Velvet chair cushion emerald green | Velvet chair cushion black |
|-----------------------------------------|------------------------------------|----------------------------|
|                                         |                                    |                            |
| Black Lina chair                        | Phatom chair                       | Director chair             |
|                                         | RR                                 |                            |
| Beige bamboo director chair             | Clear raw canvas director chair    | English green Alex chair   |