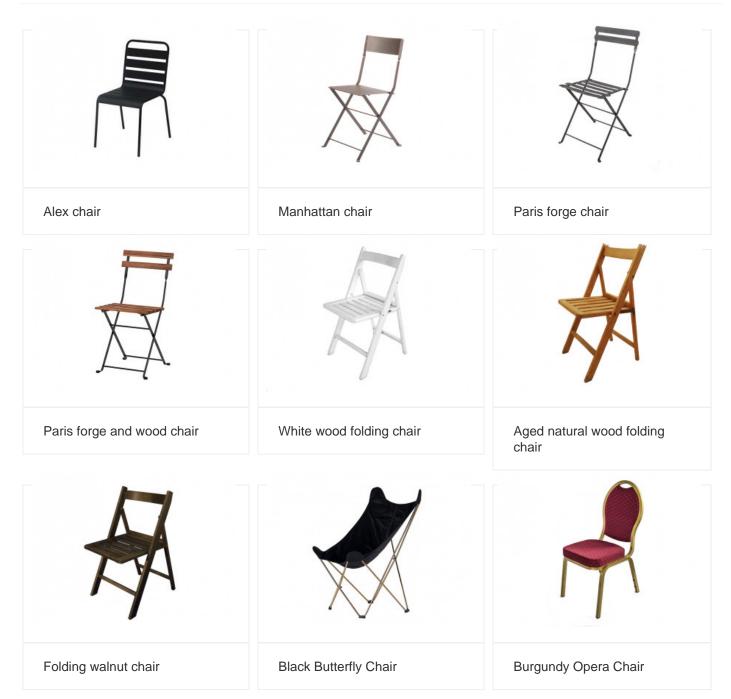

|                        |
| Vitax chair gray      | Provence folding chair       | Romance chair          |







| Velvet chair with antique green cushion | Velvet chair cushion emerald green | Velvet chair cushion black |
|-----------------------------------------|------------------------------------|----------------------------|
|                                         |                                    |                            |
| Black Lina chair                        | Phatom chair                       | Director chair             |
|                                         | RR                                 |                            |
| Beige bamboo director chair             | Clear raw canvas director chair    | English green Alex chair   |