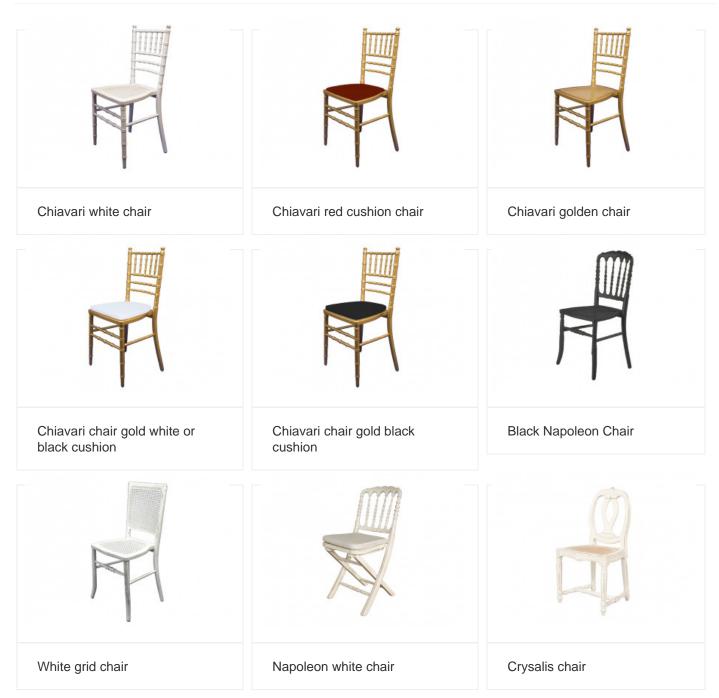

|               | Saint Tropez Chair      | Tulum chair      |
|---------------|-------------------------|------------------|
|               |                         |                  |
| Ismene Chair  | Viena chair             | Pink cloud chair |
|               |                         |                  |
| Alvra chair   | Varaire Chair           | Molinella Chair  |
|               |                         | FIA              |
| Presiga chair | Doza ocher velvet chair | Green Orly chair |











| H                     |                              |                        |
|-----------------------|------------------------------|------------------------|
| Royal chair           | Gray upholstered opera chair | Versailles white chair |
|                       |                              |                        |
| Red upholstered chair | Thonet Odeón chair           | Vitax chair            |
|                       |                              |                        |
| Vitax chair gray      | Provence folding chair       | Romance chair          |







| Velvet chair with antique green cushion | Velvet chair cushion emerald green | Velvet chair cushion black |
|-----------------------------------------|------------------------------------|-------------------------