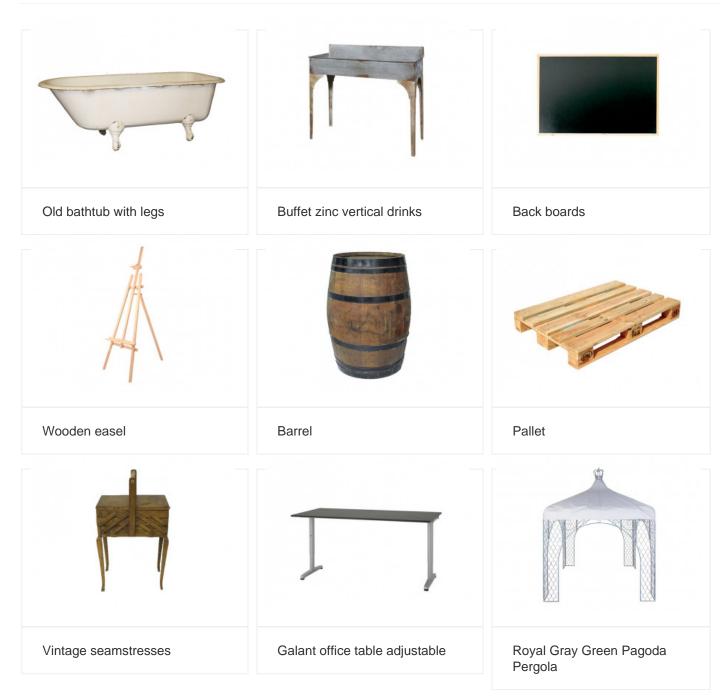

| FT FT                    | 5 M                            |                             |
|--------------------------|--------------------------------|-----------------------------|
| Small macramé bench      | Capitoné ceremony bench        | Anthracite buffet staircase |
|                          | the transfer of a land and the |                             |
| Balinese umbrella hearts | Balinese umbrella              | Esparto and wood parasol    |
|                          |                                | ł                           |
| Parasol 300x300 cm       | Parasol 200x200 cm             | Square parasol foot 50 cm   |

| J                            |                               |                                       |
|------------------------------|-------------------------------|---------------------------------------|
| Parasol foot 35 kg           | Outdoor gas stove with embers | Cylindrical outdoor stove 143<br>cm h |
|                              |                               |                                       |
| Steel outdoor mushroom stove | Lectern rust                  | Golden lectern                        |
|                              |                               |                                       |
| Lectern methacrylate         | Black framed mirror           | Football                              |