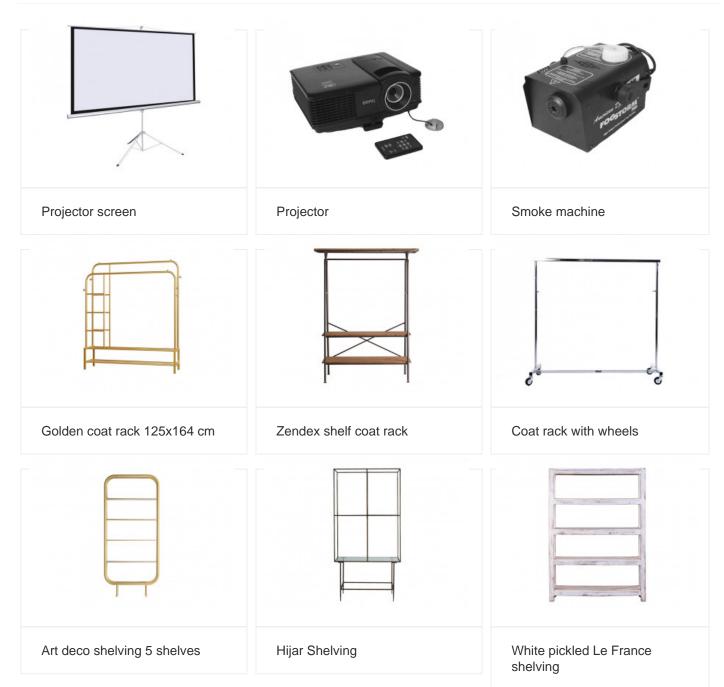

| Portobello wooden shelf | Black Portobello Shelving      | Golden Elegance Shelving |
|-------------------------|--------------------------------|--------------------------|
|                         |                                |                          |
| Rivoli bookcase         | Wood and wrought iron shelving | Victoria Shelving        |
|                         |                                |                          |
| Gloria bookcase         | Hanging bar cabinet            | Hanging shelf            |