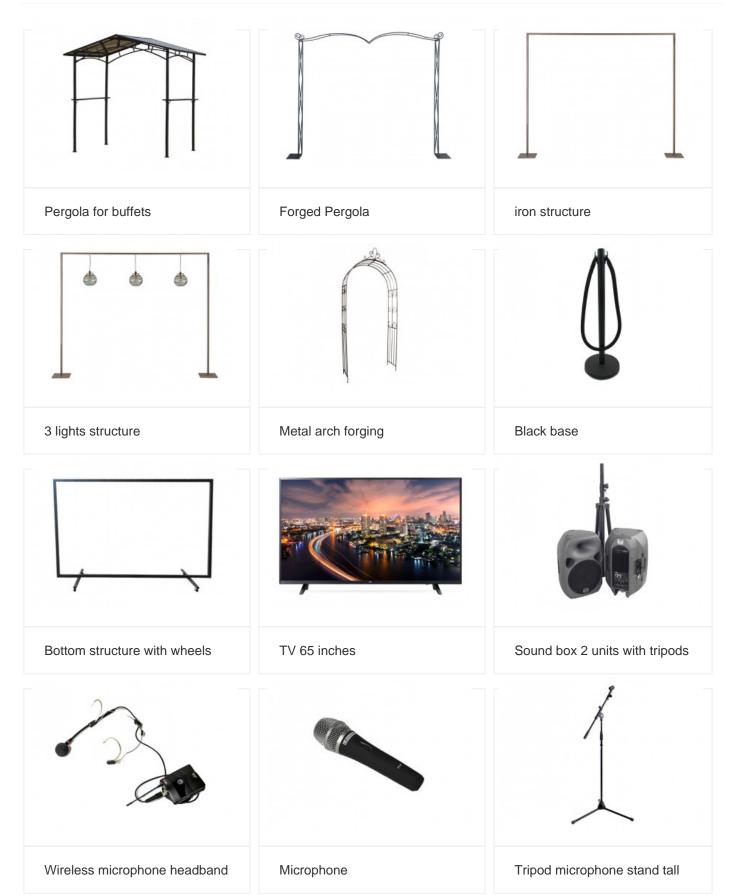

| J                            |                               |                                       |
|------------------------------|-------------------------------|---------------------------------------|
| Parasol foot 35 kg           | Outdoor gas stove with embers | Cylindrical outdoor stove 143<br>cm h |
|                              |                               |                                       |
| Steel outdoor mushroom stove | Lectern rust                  | Golden lectern                        |
|                              |                               |                                       |
| Lectern methacrylate         | Black framed mirror           | Football                              |