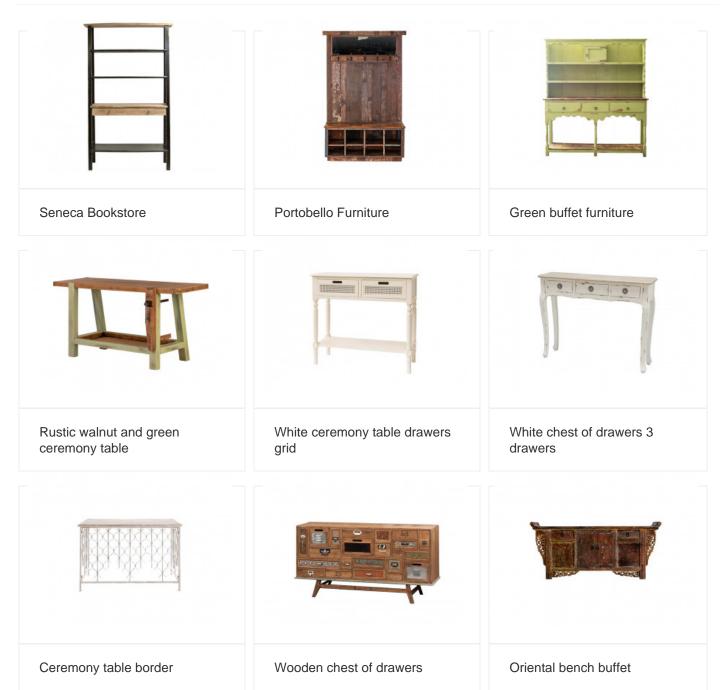

| Jinan Wardrobe                                                                              | Herzog wardrobe        | Labeuf display case          |
|---------------------------------------------------------------------------------------------|------------------------|------------------------------|
| 0<br>0<br>0<br>0<br>0<br>0<br>0<br>0<br>0<br>0<br>0<br>0<br>0<br>0<br>0<br>0<br>0<br>0<br>0 |                        |                              |
| Red buffet                                                                                  | Thorsy Buffet          | Cannage wardrobe             |
|                                                                                             |                        |                              |
| Rusty Wardrobe                                                                              | Nosia chest of drawers | Berna display case with legs |